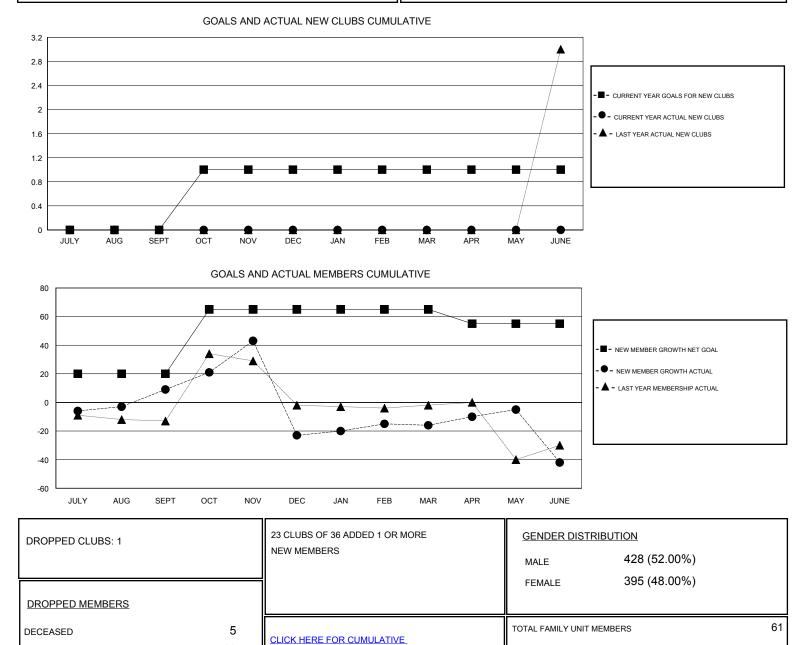

## LOCATION THAILAND

| GMT: OPEN             | LOCATION THAILAND |           |               |                       |                                                                |                                                              | GMT CA                                             |
|-----------------------|-------------------|-----------|---------------|-----------------------|----------------------------------------------------------------|--------------------------------------------------------------|----------------------------------------------------|
| Clubs                 |                   |           |               | Members               |                                                                |                                                              |                                                    |
| RESULTS FOR 2016-2017 |                   |           |               | RESULTS FOR 2016-2017 |                                                                |                                                              |                                                    |
| QUARTER               | NEW CLUB GOAL     | NEW CLUBS | DROPPED CLUBS | QUARTER               | NEW MEMBER GROWTH<br>NET GOAL (not reinstated<br>or transfers) | NEW MEMBER<br>GROWTH ACTUAL (not<br>reinstated or transfers) | DROPPED<br>MEMBERS ACTUAL<br>(including transfers) |
| JULY/AUG/SEPT         | 0                 | 0         | 0             | JULY/AUG/SEPT         | 20                                                             | 30                                                           | 21                                                 |
| OCT/NOV/DEC           | 1                 | 0         | 1             | OCT/NOV/DEC           | 45                                                             | 71                                                           | 103                                                |
| JAN/FEB/MAR           | 0                 | 0         | 0             | JAN/FEB/MAR           | 0                                                              | 8                                                            | 1                                                  |
| APR/MAY/JUNE          | 0                 | 0         | 0             | APR/MAY/JUNE          | -10                                                            | 44                                                           | 70                                                 |